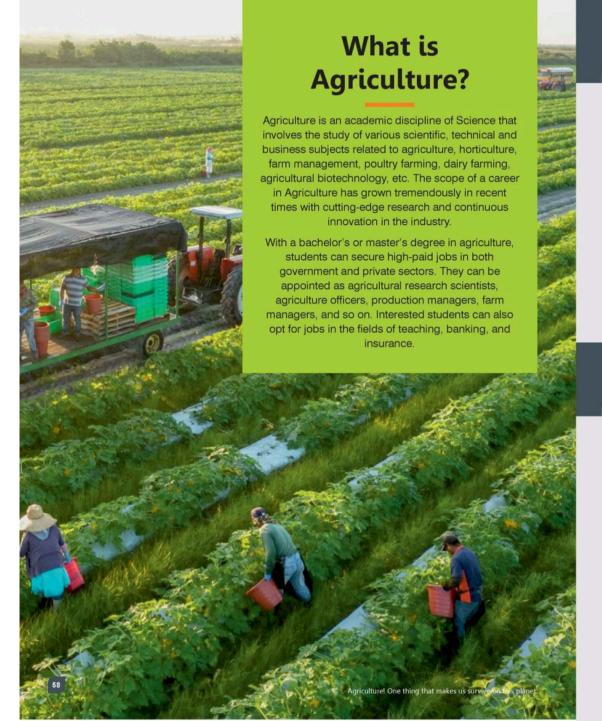

4     | Hand Embroiderer           | 1                  | 10th        | 17500         | 1500        | 1000        | 20000        |
| 5     | Merchandiser               | 1                  | 10th        | 17500         | 1500        | 1000        | 20000        |
| 6     | Fashion Designing          | -1                 | 10th        | 17500         | 1500        | 1000        | 20000        |
| 7     | Sewing Machine Operator    | 1                  | 10th        | 17500         | 1500        | 1000        | 20000        |
| 8     | Trade Fashion Designing    | 1                  | 10th        | 17500         | 1500        | 1000        | 20000        |
| 9     | Cutting & Sewing           | 1                  | 10th        | 17500         | 1500        | 1000        | 20000        |





#### **Agriculture Programmes - Certificate (12th)**

| S.No. | Course Name              | Duration<br>(Month) | Eligibility | Course<br>Fee | Exam<br>Fee | Reg.<br>Fee | Total<br>Fee |
|-------|--------------------------|---------------------|-------------|---------------|-------------|-------------|--------------|
| -1    | Agriculture              | 1                   | 12th        | 17500         | 1500        | 1000        | 20000        |
| 2     | Horticulture             | 1                   | 12th        | 17500         | 1500        | 1000        | 20000        |
| 3     | Dairy Farming            | 1                   | 12th        | 17500         | 1500        | 1000        | 20000        |
| 4     | Food Production          | 1                   | 12th        | 17500