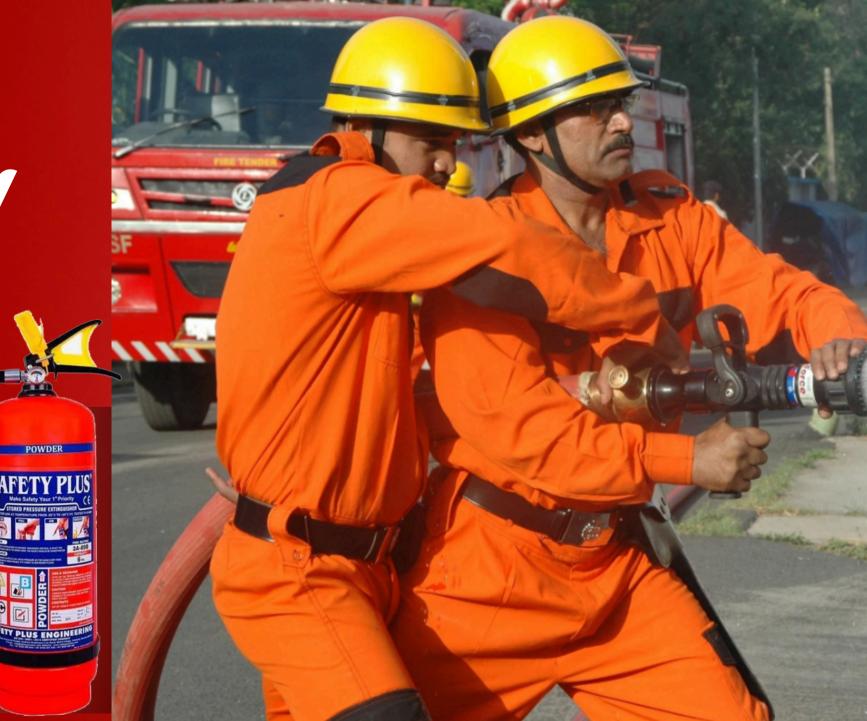

# FIRE SAFETY

# What is Fire Safety?

Fire safety refers to precautions that are taken to prevent or reduce the likelihood of a fire that may result in death, injury, or property damage, alert those in a structure to the presence of a fire in the event one occurs, better enable those threatened by a fire to survive, or to reduce the damage caused by a fire.