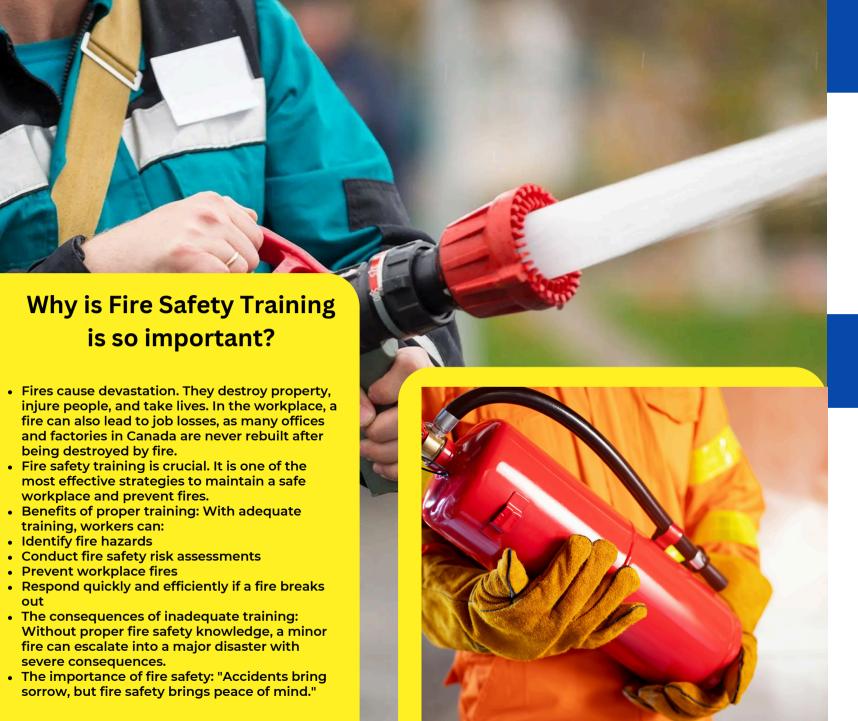

# FIRE SAFETY

# What is Fire Safety?

Fire safety refers to precautions that are taken to prevent or reduce the likelihood of a fire that may result in death, injury, or property damage, alert those in a structure to the presence of a fire in the event one occurs, better enable those threatened by a fire to survive, or to reduce the damage caused by a fire.